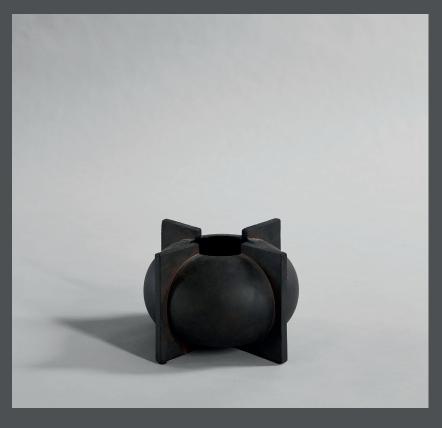

## **KYOTO VASE MINI**

Complex and yet so simple. Kyoto is inspired by the form of ancient Japanese and Chinese vases. It is designed as a cross of four massive walls, lifting an oval shaped sphere revealing a circular opening in the center.

The two different sized vases are crafted in fiber concrete and are hand glazed. As it is a natural product, the colours may vary a little and as it is not 100% waterproof, a bag for fresh flowers is included.

Designed by Kristian Sofus Hansen & Tommy Hyldahl.

**Product no: 201002** 

Type: Vase - Indoor / Outdoor (Not frost-proof)

Colour: Coffee

**Material: Fiber Concrete** 

**Care instructions:** 

Use a soft dry cloth to clean the product.